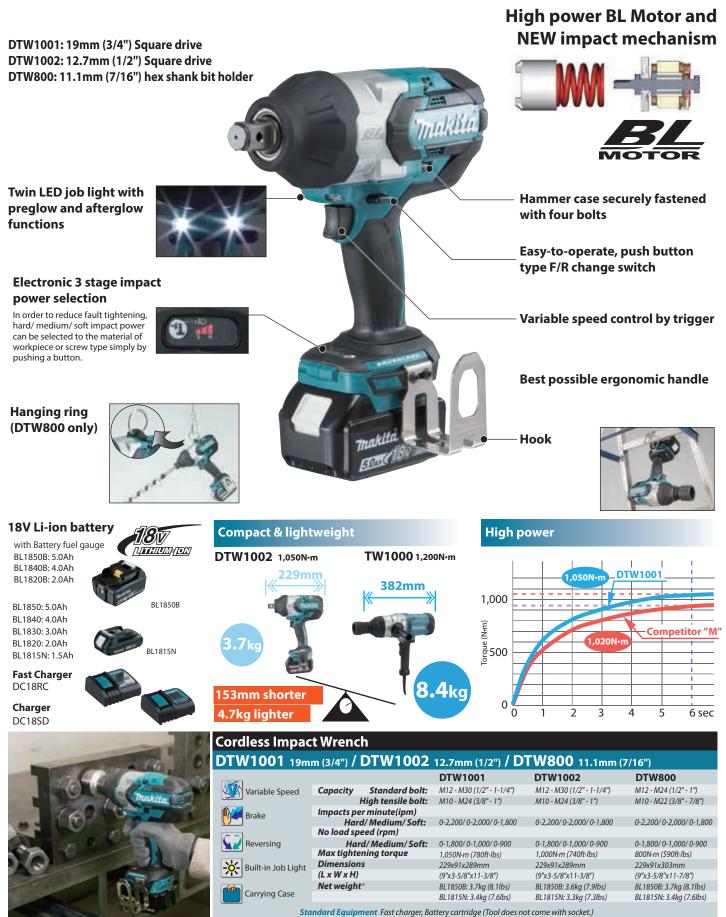

Satisfy Professional's Needs

**Cordless Impact Wrench** 

makita

BL

## **Excellent Performance** as powerful as AC model

## Max tightening torque 1,050N·m

at 6 seconds after seating

## **Compact and** lightweight

**DTW1001** 

1,050N·m (780ft·lbs)

19mm (3/4") Square drive

**DTW800** 

800N·m (590ft·lbs) 11.1mm (7/16") Hex

Photo: DTW1001

## Extra-high maximum tightening torque 1,050N·m

\*weight according to EPTA-Procedure 01/2003

3 Items of standard equipment and specifications may vary by country or area.

Makita New Zealand Ltd. 15 Orbit Drive, Mairangi Bay PO Box 100 914, North Shore, Auckland 0745 Fax 0800 600 601 Sales 09 4798251