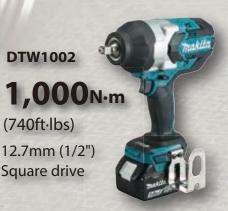

## Max tightening torque 1,050N·m

at 6 seconds after seating

## **Compact and** lightweight

**DTW1001** 

1,050N·m (780ft·lbs)

19mm (3/4") Square drive

**DTW800** 

800N·m (590ft·lbs) 11.1mm (7/16") Hex

Photo: DTW1001

## Extra-high maximum tightening torque 1,050N·m

\*weight according to EPTA-Procedure 01/2003

3 Items of standard equipment and specifications may vary by country or area.

Makita New Zealand Ltd. 15 Orbit Drive, Mairangi Bay PO Box 100 914, North Shore, Auckland 0745 Fax 0800 600 601 Sales 09 4798251